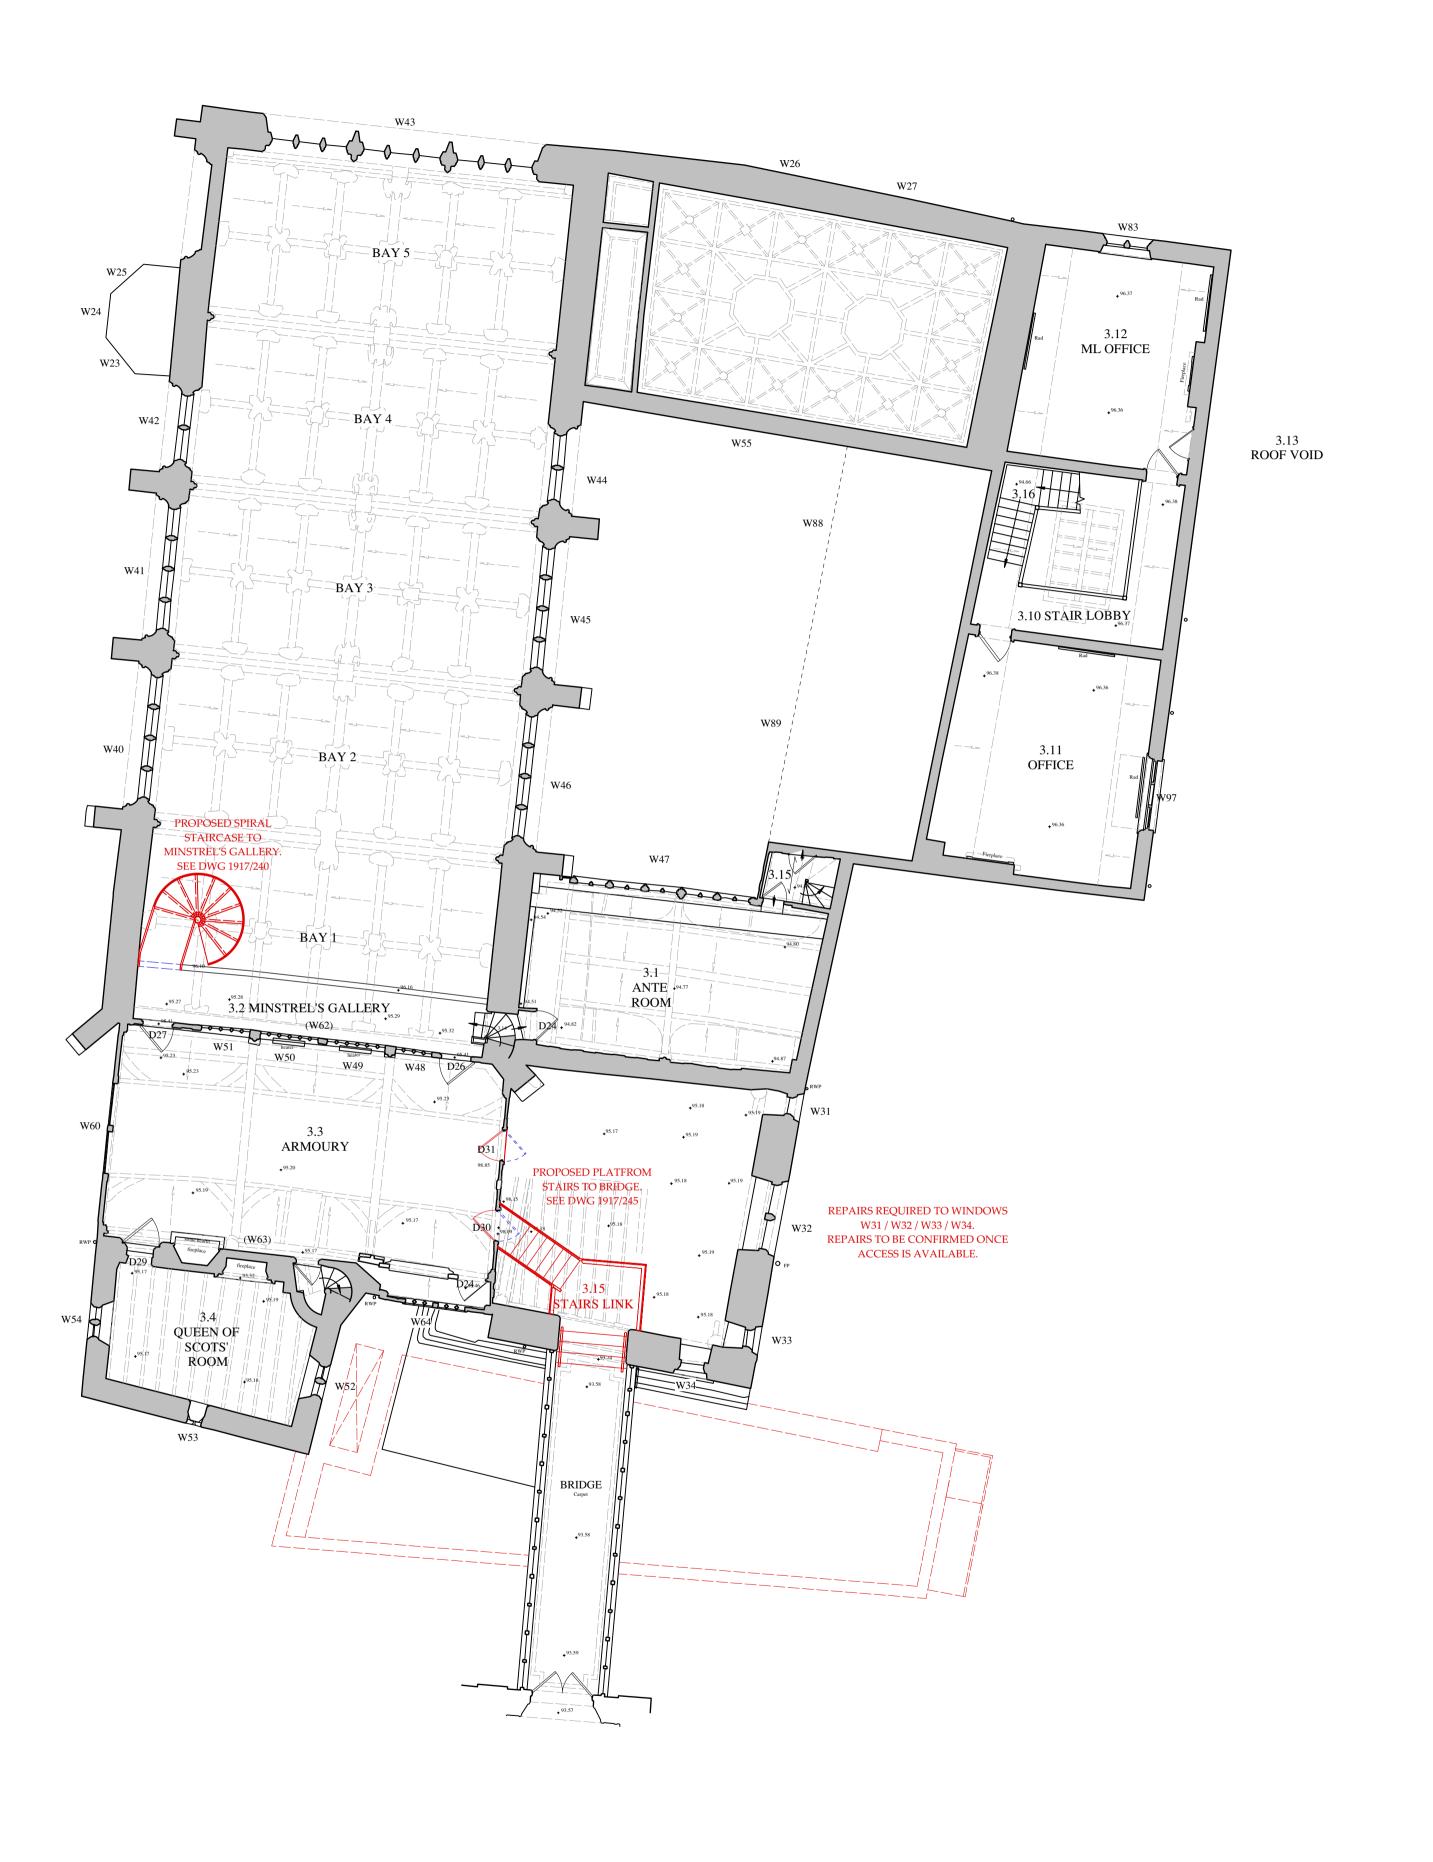

T: 0121 773 5002 W: www.oliver-architecture.co.uk

OLIVER ARCHITECTURE LTD. Project St Mary's Hall, Coventry Scale 1:100 @ A2 Job No. 1917 Proposed Development Date Nov 2019 Drg. No. 201 **Drawing** First Floor Plan pw Rev. Proposed Drawn

0 1 2 3 4 5m

Revisions:
A 06.12.19 Revised plan following meeting with Historic England
B 10.02.20 Notes revised, stairs updated, references added.

OLIVER ARCHITECTURE LTD.
The Coffin Works, 13-15 Fleet Street,
Jewellery Quarter, Birmingham B3 1JP

RED - Proposed BLUE - Demolish

T: 0121 773 5002 W: www.oliver-architecture.co.uk

| Project | St Mary's Hall, Coventry Proposed Development | Scale 1:100 @ A2 | Job No.  | 1917 |
|---------|-----------------------------------------------|------------------|----------|------|
| D       |                                               | Date Nov 2019    | Drg. No. | 202  |
| Drawing | 3 Second Floor Plan<br>Proposed               | Drawn mgf        | Rev.     | В    |