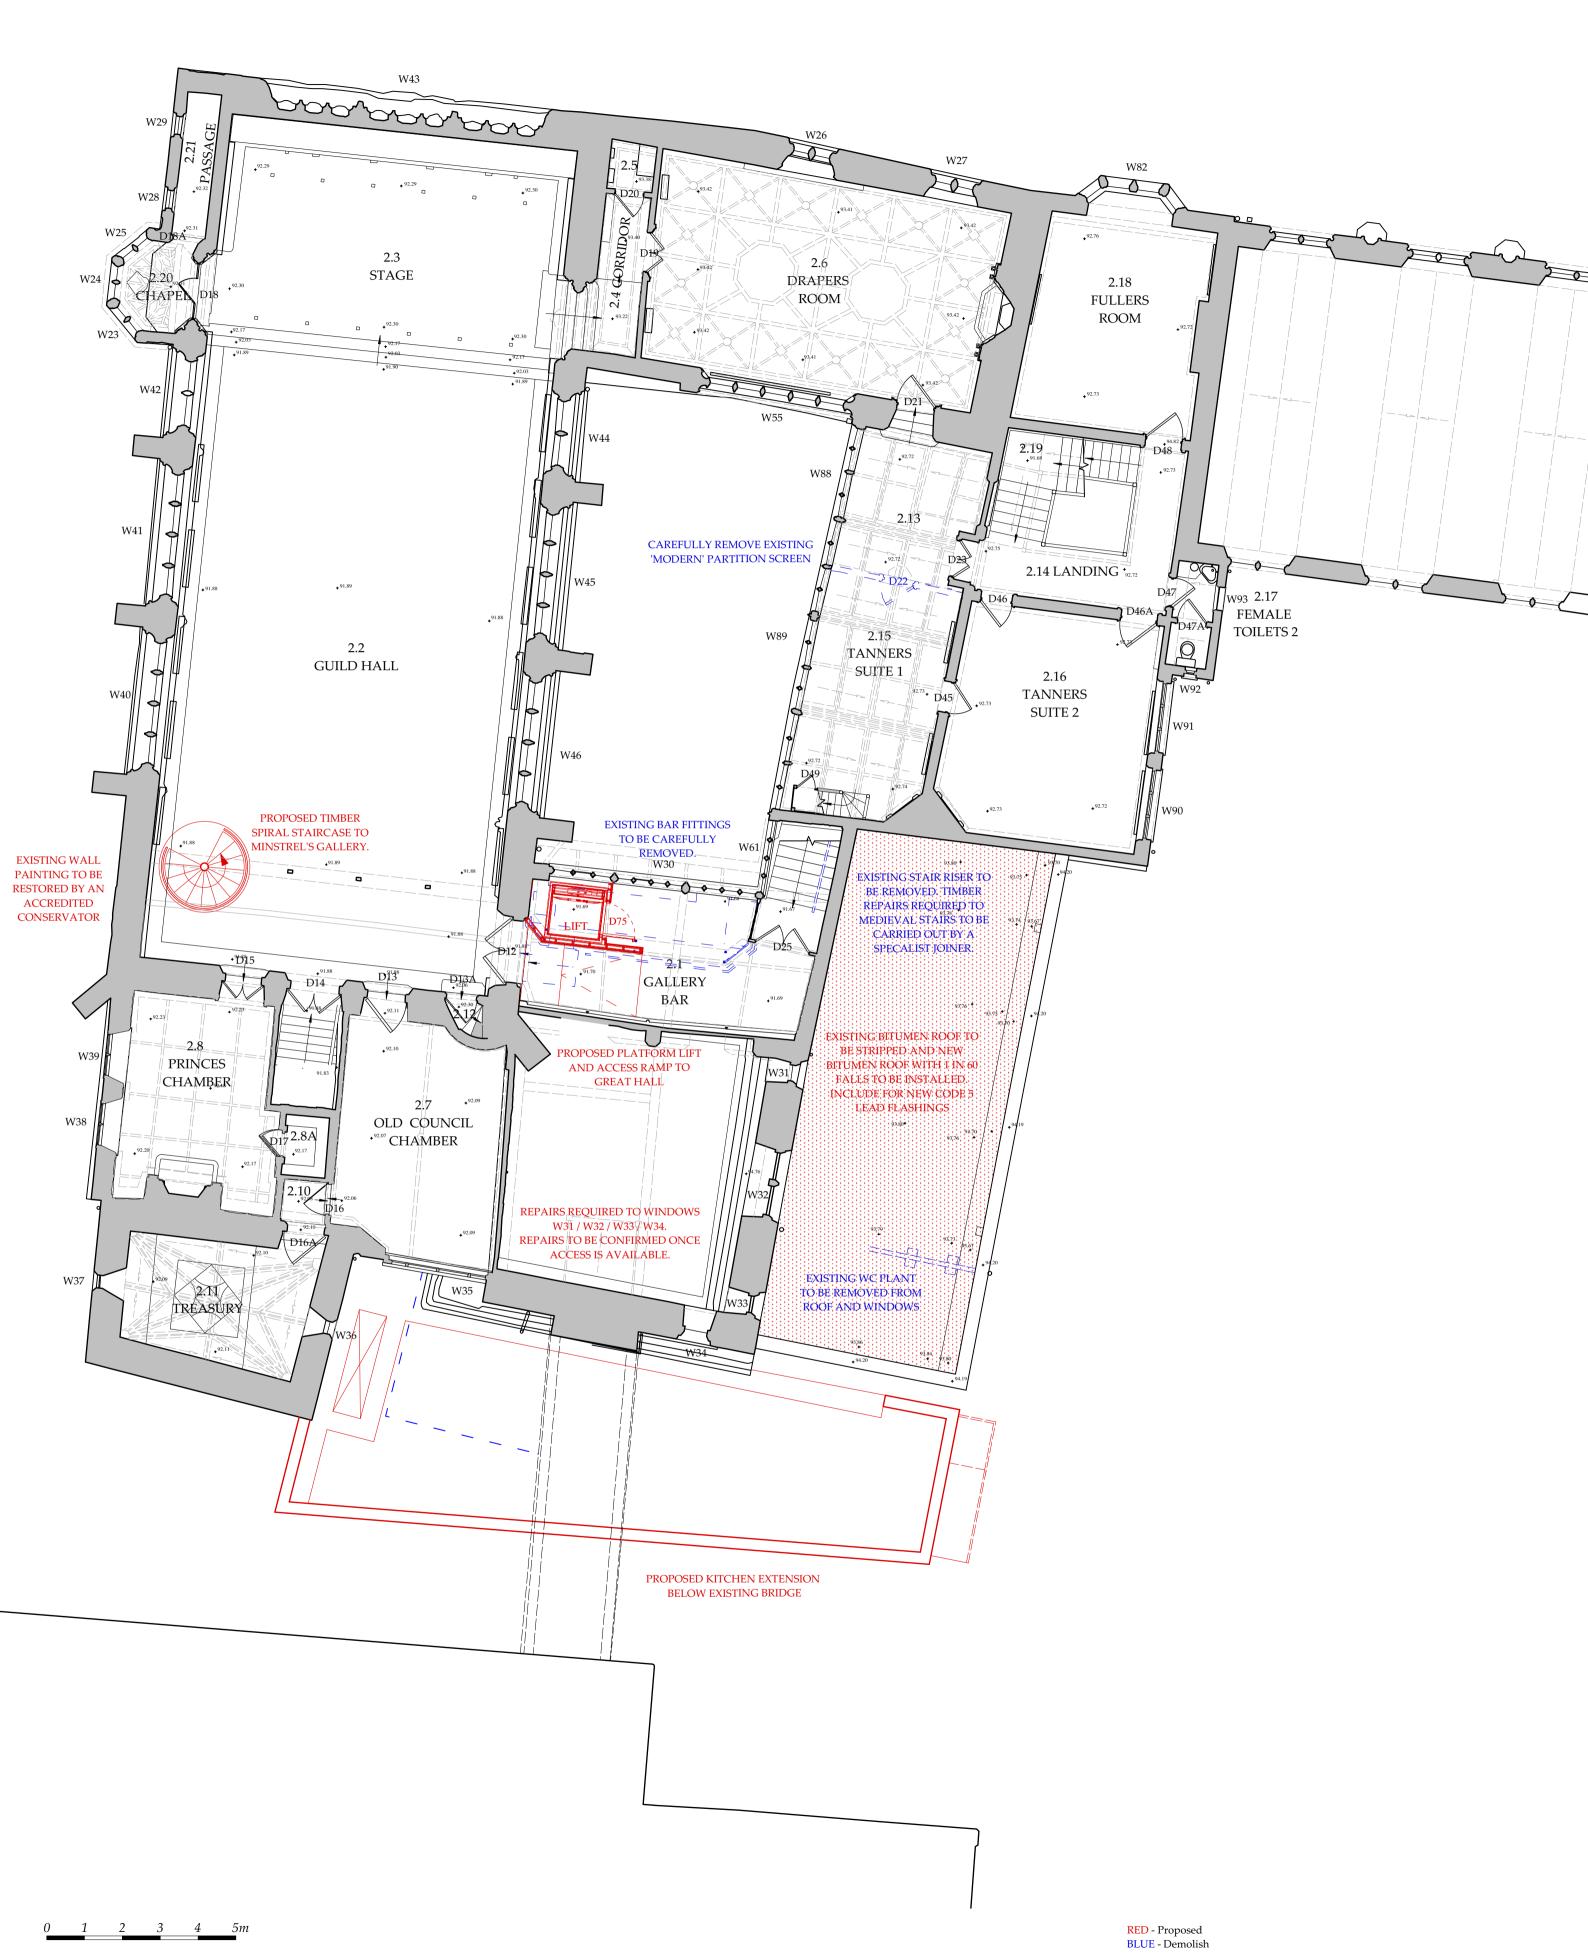

0 1 2 3 4 5m

Revisions:
A 06.12.19 Revised plan following meeting with Historic England
B 10.02.20 Notes revised, stairs updated, references added.

OLIVER ARCHITECTURE LTD.
The Coffin Works, 13-15 Fleet Street,
Jewellery Quarter, Birmingham B3 1JP

RED - Proposed BLUE - Demolish

T: 0121 773 5002 W: www.oliver-architecture.co.uk

| Project | St Mary's Hall, Coventry Proposed Development | Scale 1:100 @ A2 | Job No.  | 1917 |
|---------|-----------------------------------------------|------------------|----------|------|
| D       |                                               | Date Nov 2019    | Drg. No. | 202  |
| Drawing | 3 Second Floor Plan<br>Proposed               | Drawn mgf        | Rev.     | В    |