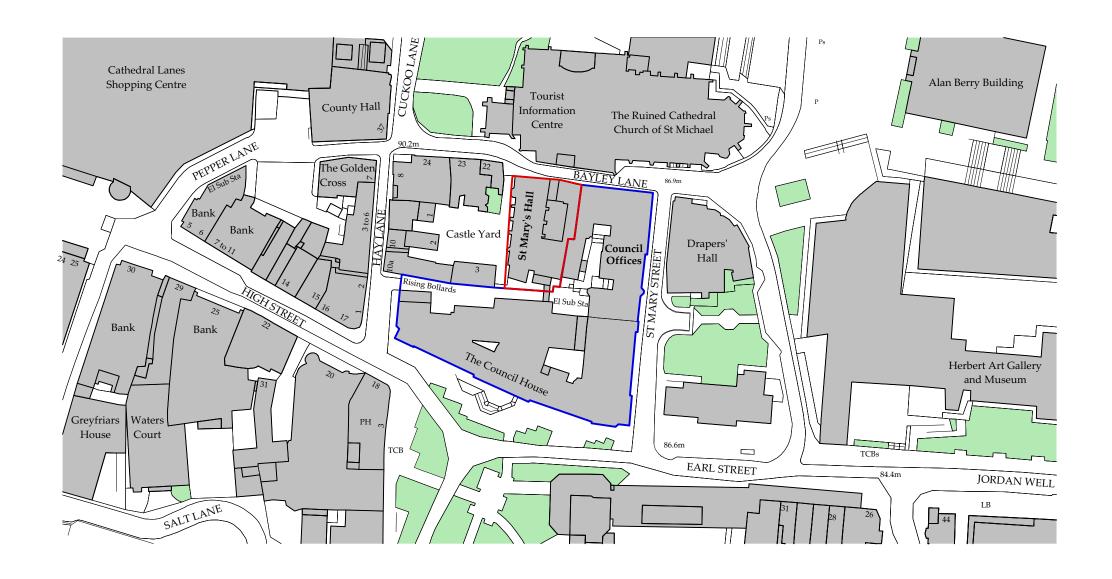

# KEY:

- The site: St.Mary's Hall
- = Other land in the client's ownership

| 0 | 20 | 40 | 60 | 80 | 100m |
|---|----|----|----|----|------|
|   |    |    |    |    |      |

This drawing is the copyright of Oliver Architecture Ltd.

| Project St Mary's Hall, Coventry | Scale 1:1 | 1250 @<br>A3 | Job No.  | 1917 |
|----------------------------------|-----------|--------------|----------|------|
|                                  | Date Se   | p 2019       | Drg. No. | 01   |
| Drawing Site Location Plan       | Drawn     | vr           | Rev.     | -    |