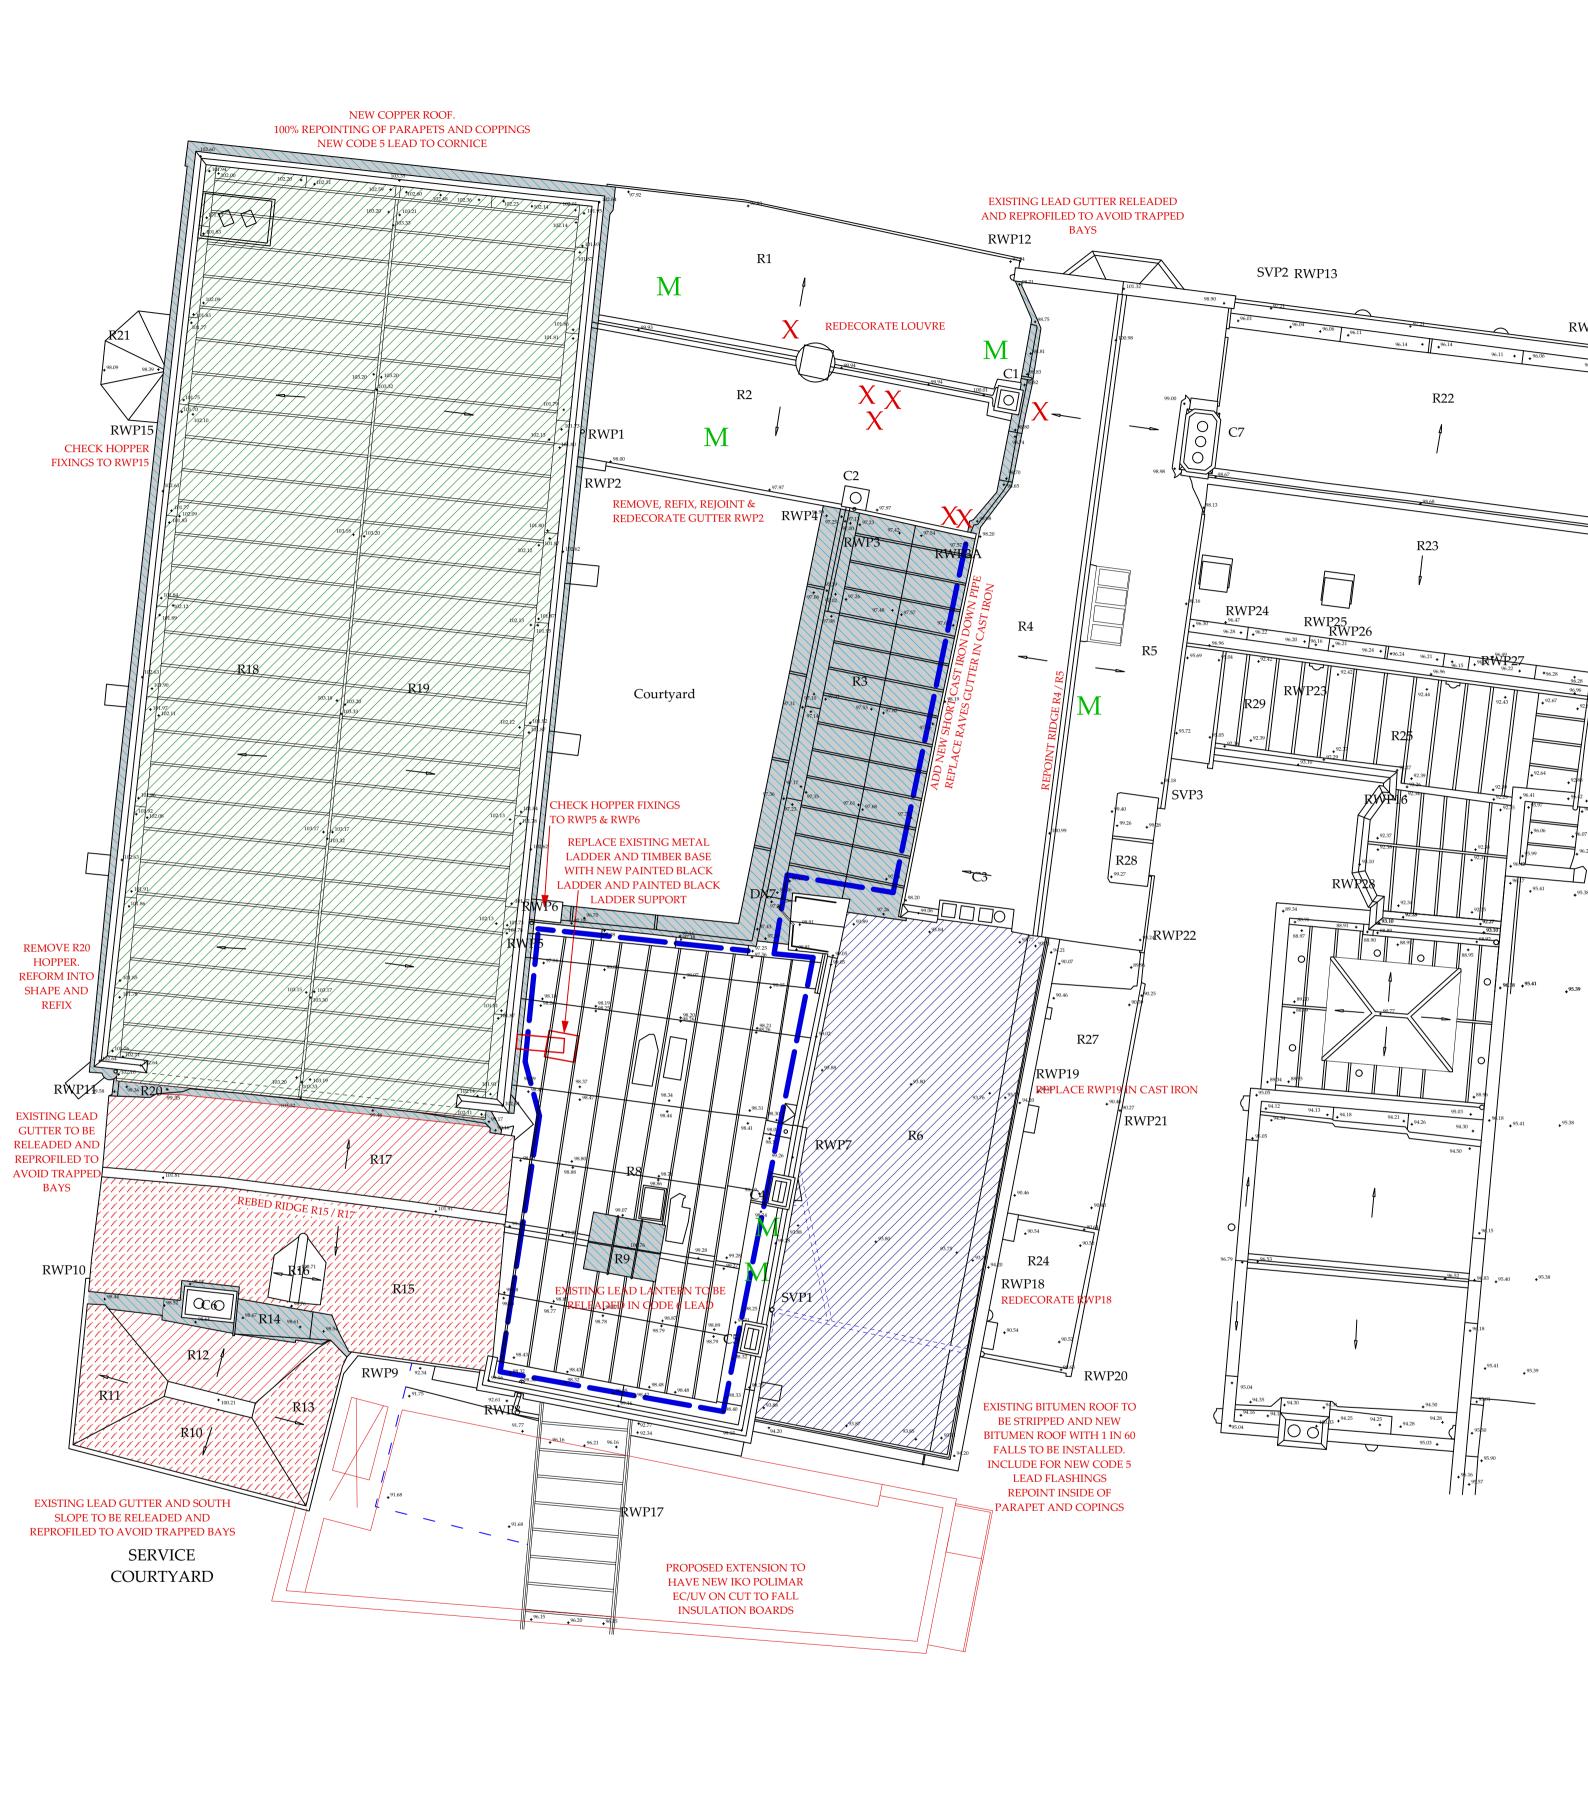

KEY New Lead New Tile Roof Patch Tile Repairs 722 New Copper Roof New Bitumen Roof Replace Slate X M Remove Moss

Mansafe System

**Revisions:** 

**WEST ELEVATION** 

0 1 2 3 4 5m

This drawing is the copyright of Oliver Architecture Ltd.

All dimensions are to be checked on site prior to commencing work.

Scaled dimensions should not be taken from this drawing unless stated.

Dimensions of new work are to be adjusted to suit the existing building as necessary.

The contractor must not assume that the existing building is plumb, square or level.

Prior to commencing work, all discrepancies are to be reported to the Architect.

Revisions: