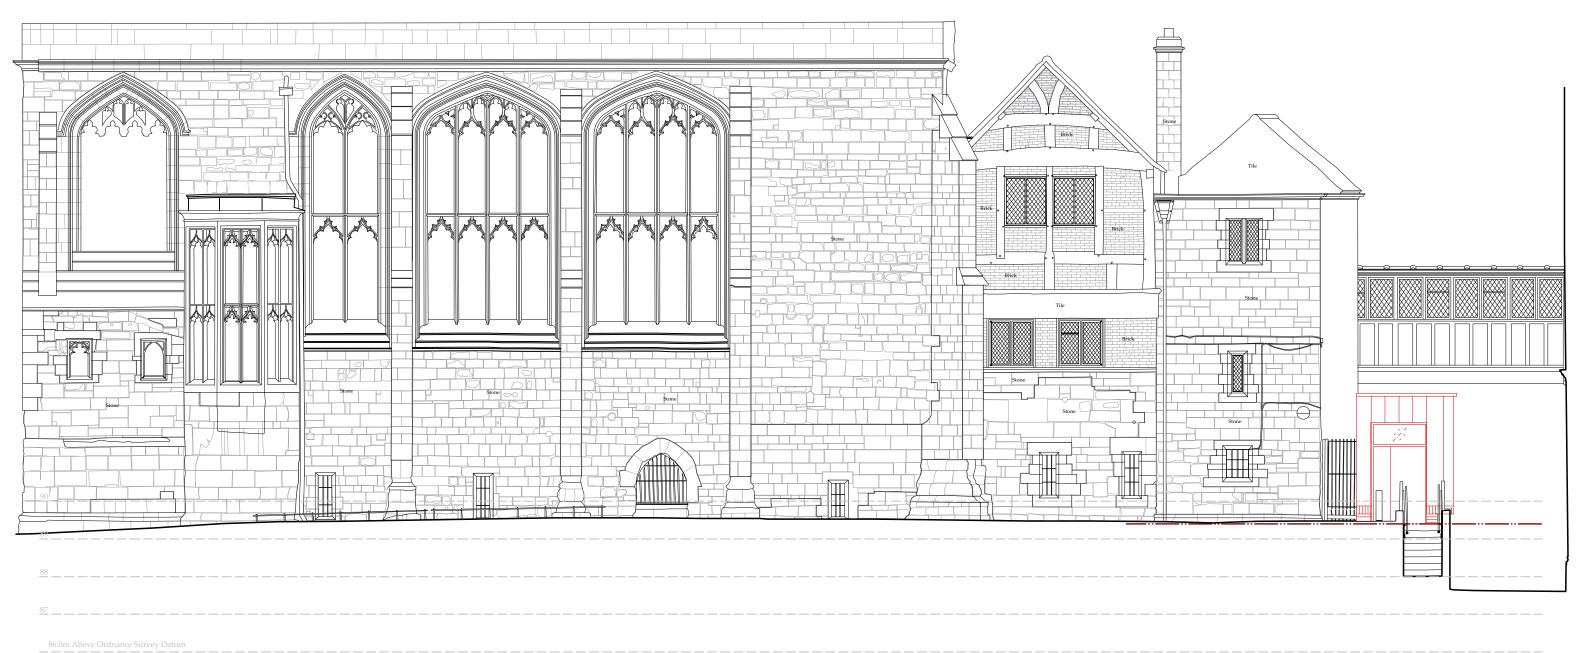

## OLIVER ARCHITECTURE LTD.

The Coffin Works, 13-15 Fleet Street, Jewellery Quarter, Birmingham B3 1JP

T: 0121 773 5002 W: www.oliver-architecture.co.uk RED - Proposed BLUE - Demolish

| Project | St Mary's Hall, Coventry<br>Proposed Development | Scale 1:100 @ A3 |          | Job No.  | 1917 |
|---------|--------------------------------------------------|------------------|----------|----------|------|
| , .     |                                                  | Date             | Nov 2019 | Drg. No. | 210  |
| Drawing | g Elevation A (West)<br>Proposed                 | Draw             | n pw     | Rev.     | -    |