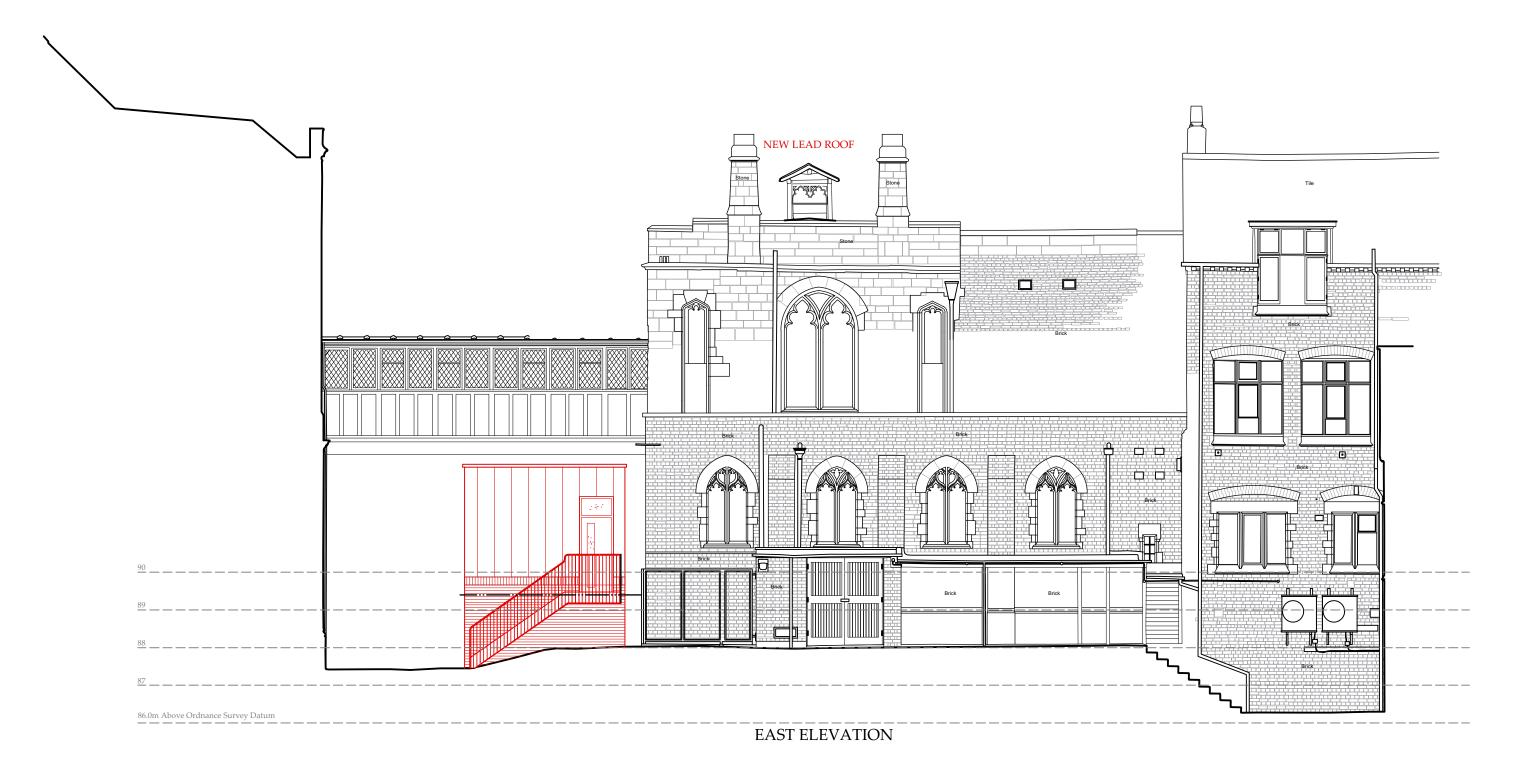

### OLIVER ARCHITECTURE LTD.

The Coffin Works, 13-15 Fleet Street, Jewellery Quarter, Birmingham B3 1JP

T: 0121 773 5002 W: www.oliver-architecture.co.uk RED - Proposed BLUE - Demolish

| Project    | St Mary's Hall, Coventry<br>Proposed Development | Scale 1:100 @ A3 |          | Job No.  | 1917 |
|------------|--------------------------------------------------|------------------|----------|----------|------|
| <b>.</b> . |                                                  | Date             | Nov 2019 | Drg. No. | 212  |
| Drawing    | g Elevation C (EAST)<br>Proposed                 | Draw             | n pw     | Rev.     | -    |