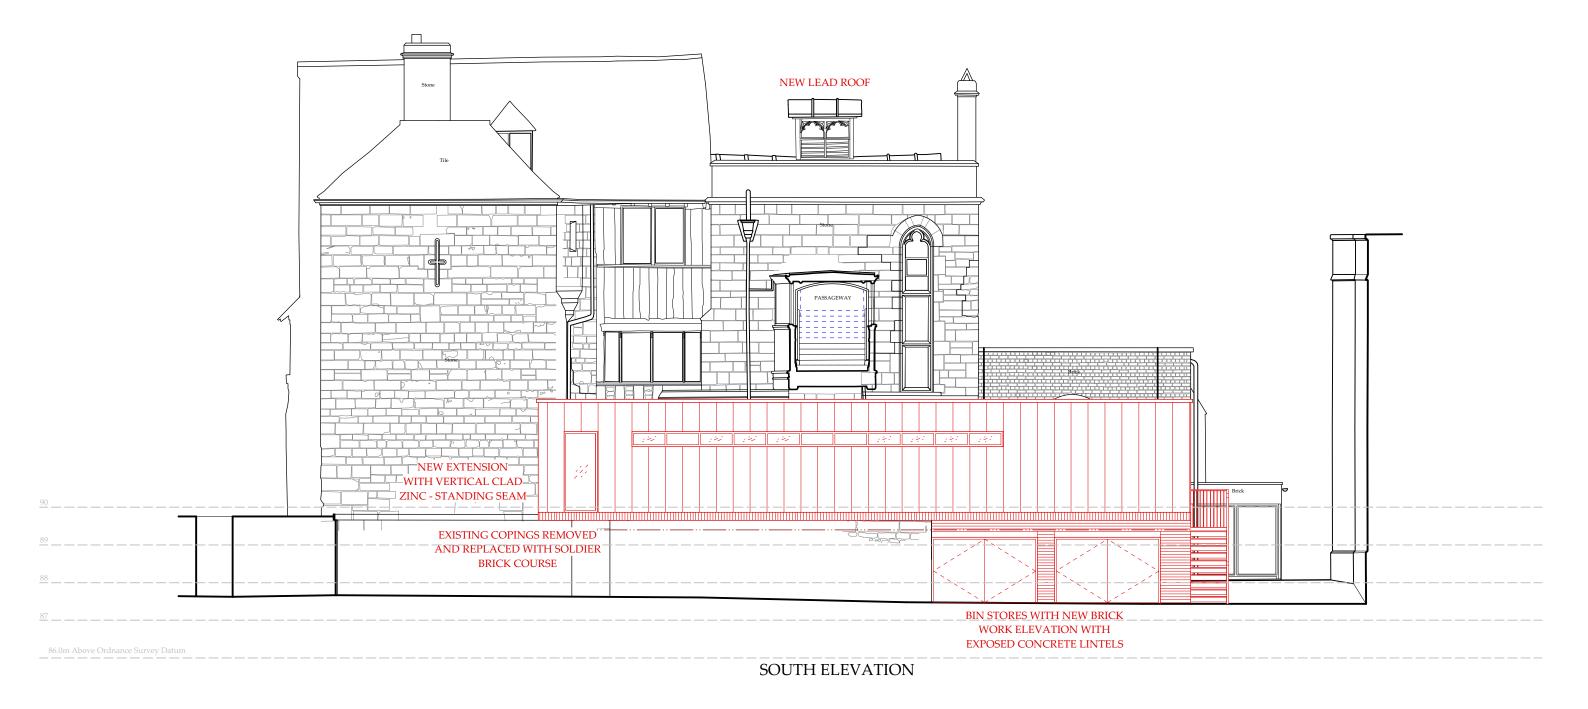

## OLIVER ARCHITECTURE LTD.

The Coffin Works, 13-15 Fleet Street, Jewellery Quarter, Birmingham B3 1JP

T: 0121 773 5002 W: www.oliver-architecture.co.uk RED - Proposed BLUE - Demolish

| • | Project | St Mary's Hall, Coventry<br>Proposed Development | Scale 1:100 @ A3 | Job No.  | 1917 |
|---|---------|--------------------------------------------------|------------------|----------|------|
|   | ъ .     | 1                                                | Date Nov 2019    | Drg. No. | 211  |
|   | Drawing | g Elevation B (South)<br>Proposed                | Drawn pw         | Rev.     | -    |