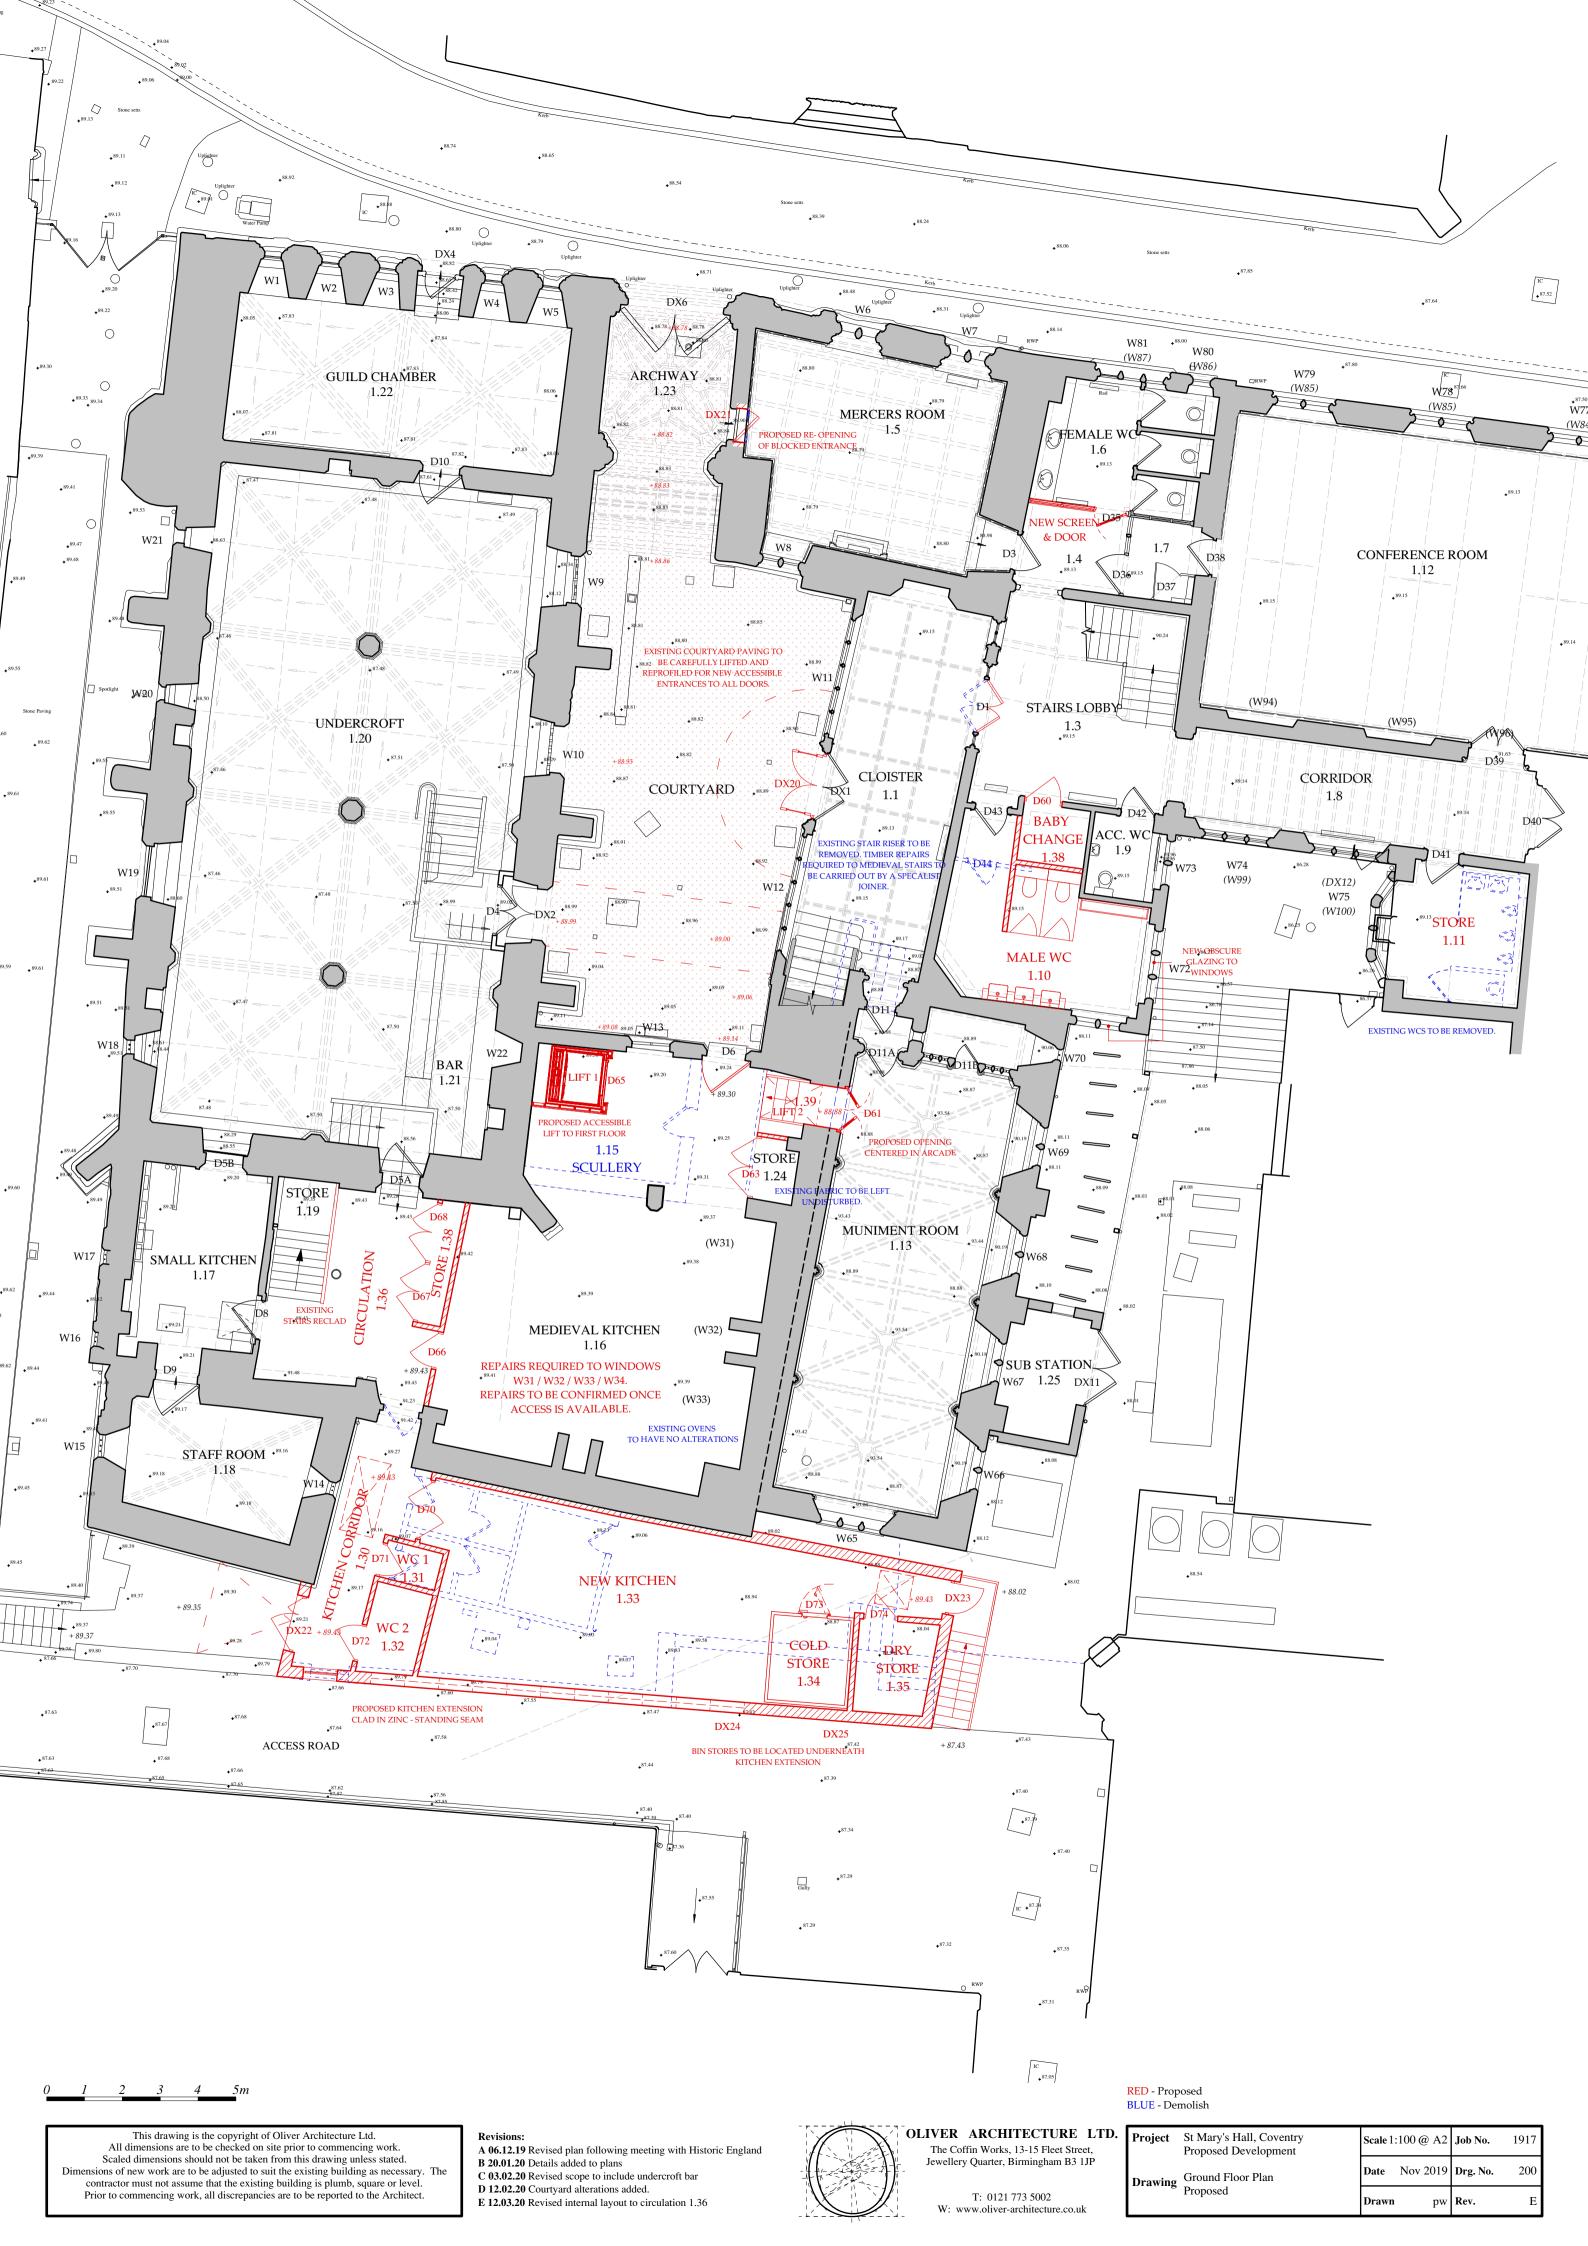

This drawing is the copyright of Oliver Architecture Ltd. All dimensions are to be checked on site prior to commencing work. Scaled dimensions should not be taken from this drawing unless stated. Dimensions of new work are to be adjusted to suit the existing building as necessary The contractor must not assume that the existing building is plumb, square or level. Prior to commencing work, all discrepancies are to be reported to the Architect.

**Revisions:**  $A\ 06.12.19$  Revised plan following meeting with Historic England B 13.01.20 Notes revised, spiral staircase updated.

The Coffin Works, 13-15 Fleet Street, Jewellery Quarter, Birmingham B3 1JP

T: 0121 773 5002 W: www.oliver-architecture.co.uk

OLIVER ARCHITECTURE LTD. Project St Mary's Hall, Coventry Scale 1:100 @ A2 Job No. 1917 Proposed Development Date Nov 2019 Drg. No. 201 **Drawing** First Floor Plan pw Rev. Proposed Drawn